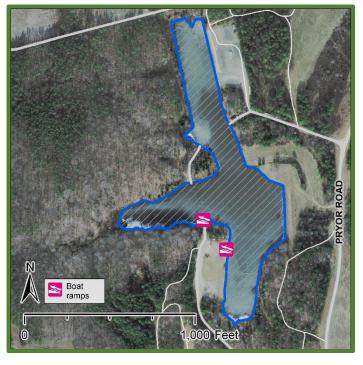

## Fort Barfoot Natural Resources Engineer Bridge Site

Latitude: 37.10849665 Longitude: -77.93770765

Engineer Bridge Site Pond is a 12-acre impoundment located in area 11. This impoundment is easily accessible and supports a multi-species fishery with potential for solid catch rates of sunfish, largemouth bass, and channel catfish. It has an average water depth of 8ft. with the deepest potential reaching 20ft. in spots. Engineer Bridge Site Pond supports nice bank fishing access and several boat launch points.