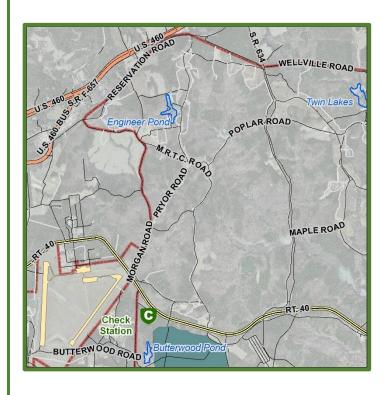

**ADDRESS** 

Fort Barfoot Game Check Station Dearing Ave Blackstone, VA 23824 PHONE

Ft Barfoot Game Check Station: 434-292-2618 Ft. Barfoot Natural Resources Office: 434-292-2292 WEBSITE

https://barfoot.isportsman.net